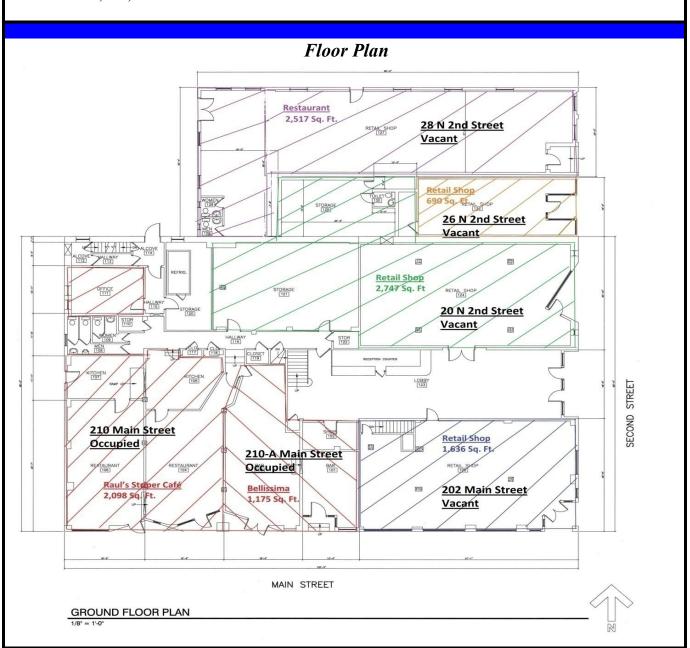

#### Current occupants are:

Raul's Striper Café - occupying 2,098 Sq. Ft.

A successful restaurant providing great food and great service Indoor and outdoor seating; large portions of fresh quality food A great place for a quick bite from omelets, soup and salads to burgers or a selection from delicious entrée's of your choice Open 7 days a week for breakfast, lunch and dinner.

#### Bellissima - occupying 1,175 Sq.Ft.

Bellissima is an upscale, fashion forward boutique. Featuring everything from women's clothing, accessories and hand-made jewelry. Bellissima sells specialty items not found in large chain stores. This boutique also specializes in themed products that are of high quality. They are opened 7 days a week.

# **Property Description**

Rio Vista Hotel
Retail / Office

Rio Vista, CA, 94571

| Price per                        |               |         |                                                                                                                                                                                                                      |
|----------------------------------|---------------|---------|----------------------------------------------------------------------------------------------------------------------------------------------------------------------------------------------------------------------|
| Unit Number:                     | Sq. Ft:       | Sq. Ft. | Description:                                                                                                                                                                                                         |
| 202 Main Street<br>Full Basement | 1,636<br>1600 |         | 10 Great corner location 25 Complete renovation Brand new HVAC and ADA Bathroom All new electrical panel and lighting Ready for your ideal showroom Ideal location for coffee house or any high profile requirements |
| 20 N. 2 <sup>nd</sup> Street     | 2,747         | \$ 0.   | 90 Blank canvas available for retail or office                                                                                                                                                                       |
| 26 N. 2 <sup>nd</sup> Street     | 690           | \$ 1.   | On Formally the local yogurt shop of the community                                                                                                                                                                   |
| 28 N. 2 <sup>nd</sup> Street     | 2,517         | \$ 1.   | 10 New Restaurant construction has been 80% completed Used to be the old Historic Rio Vista Post Office Have complete plans for completion Landlord willing to complete TI improvements based on duration and usage  |