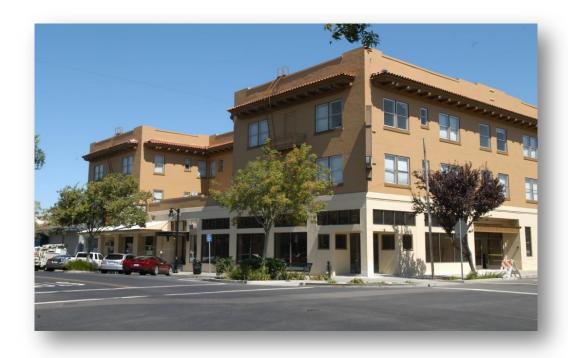

## **Property Description**

Rio Vista Hotel

Retail / Office Rio Vista, CA, 94571

### Property Highlights

The property consists of one existing building totaling 28,800 Sq. Ft The site consists of one parcel containing 14,400 Sq. Ft.. The property was built in 1915 and partially remodeled in 2013. It is known as one of the city's historic buildings, formerly known as the Rio Vista Hotel.